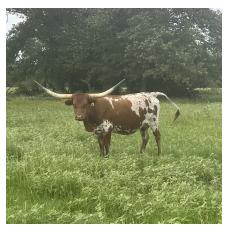

## LMR SAM'S BEAUTY

Date of Birth: 06/06/2020 Registration 1: CI326649

Sale Price:

Breeder: J and J Longhorns Owner: Clinard Longhorns

LMR SAM'S BEAUTY is a gorgeous, well balanced, deep mahogany red and white heifer. Her Sire is Sam Chex 708. On top he is out of Joaquin, going back to PCC Commander. On the bottom he is out of BL Sadie,, who goes back to Farlap Chex and Coach! Both of her parents are over, 80 inches TTT. Then with, TCC RIO BEAUTY as her Dam! She goes back to, JP RIO GRANDE & EOT OUTBACK BEAUTY! Outback Beauty once sold for

66.0000 on 05/06/2023 **Total Horn:** TTT: 55.0000 on 05/06/2023

LMR SAM'S BEAUTY

TCC RIO BEAUTY

Courtesy of Clinard Longhorns

**JOAQUIN** 

JP RIO GRANDE

**EOT OUTBACK BEAUTY** 

PCC COMMANDER