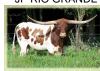

## LMR SAM'S BEAUTY

Date of Birth: 06/06/2020 Registration 1: CI326649

Sale Price:

Breeder: J and J Longhorns Owner: Clinard Longhorns

LMR SAM'S BEAUTY is a gorgeous, well balanced, deep mahogany red and white heifer. Her Sire is Sam Chex 708. On top he is out of Joaquin, going back to PCC Commander. On the bottom he is out of BL Sadie,, who goes back to Farlap Chex and Coach! Both of her parents are over, 80 inches TTT. Then with, TCC RIO BEAUTY as her Dam! She goes back to, JP RIO GRANDE & EOT OUTBACK BEAUTY! Outback Beauty once sold for

66.0000 on 05/06/2023 **Total Horn:** TTT: 55.0000 on 05/06/2023

LMR SAM'S BEAUTY

TCC RIO BEAUTY

Courtesy of Clinard Longhorns

**JOAQUIN** 

JP RIO GRANDE

**EOT OUTBACK BEAUTY** 

PCC COMMANDER