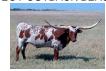

## LMR SAM'S BEAUTY

Date of Birth: 06/06/2020 Registration 1: CI326649

Sale Price:

Breeder: J and J Longhorns Owner: Clinard Longhorns

LMR SAM'S BEAUTY is a gorgeous, well balanced, deep mahogany red and white heifer. Her Sire is Sam Chex 708. On top he is out of Joaquin, going back to PCC Commander. On the bottom he is out of BL Sadie,, who goes back to Farlap Chex and Coach! Both of her parents are over, 80 inches TTT. Then with, TCC RIO BEAUTY as her Dam! She goes back to, JP RIO GRANDE & EOT OUTBACK BEAUTY! Outback Beauty once sold for

66.0000 on 05/06/2023 **Total Horn:** TTT: 55.0000 on 05/06/2023

LMR SAM'S BEAUTY

TCC RIO BEAUTY

Courtesy of Clinard Longhorns

**JOAQUIN** 

JP RIO GRANDE

**EOT OUTBACK BEAUTY** 

PCC COMMANDER