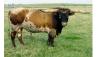

## LMR SAM'S BEAUTY

Date of Birth: 06/06/2020 Registration 1: CI326649

Sale Price:

Breeder: J and J Longhorns Owner: Clinard Longhorns

LMR SAM'S BEAUTY is a gorgeous, well balanced, deep mahogany red and white heifer. Her Sire is Sam Chex 708. On top he is out of Joaquin, going back to PCC Commander. On the bottom he is out of BL Sadie,, who goes back to Farlap Chex and Coach! Both of her parents are over, 80 inches TTT. Then with, TCC RIO BEAUTY as her Dam! She goes back to, JP RIO GRANDE & EOT OUTBACK BEAUTY! Outback Beauty once sold for

66.0000 on 05/06/2023 **Total Horn:** TTT: 55.0000 on 05/06/2023

LMR SAM'S BEAUTY

TCC RIO BEAUTY

Courtesy of Clinard Longhorns

**JOAQUIN** 

JP RIO GRANDE

**EOT OUTBACK BEAUTY** 

PCC COMMANDER