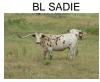

## LMR SAM'S BEAUTY

Date of Birth: 06/06/2020 Registration 1: CI326649

Sale Price:

Breeder: J and J Longhorns Owner: Clinard Longhorns

LMR SAM'S BEAUTY is a gorgeous, well balanced, deep mahogany red and white heifer. Her Sire is Sam Chex 708. On top he is out of Joaquin, going back to PCC Commander. On the bottom he is out of BL Sadie,, who goes back to Farlap Chex and Coach! Both of her parents are over, 80 inches TTT. Then with, TCC RIO BEAUTY as her Dam! She goes back to, JP RIO GRANDE & EOT OUTBACK BEAUTY! Outback Beauty once sold for

66.0000 on 05/06/2023 **Total Horn:** TTT: 55.0000 on 05/06/2023

LMR SAM'S BEAUTY

TCC RIO BEAUTY

Courtesy of Clinard Longhorns

**JOAQUIN** 

JP RIO GRANDE

**EOT OUTBACK BEAUTY** 

PCC COMMANDER