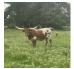

## LMR SAM'S BEAUTY

Date of Birth: 06/06/2020 Registration 1: CI326649

Sale Price:

Breeder: J and J Longhorns Owner: Clinard Longhorns

LMR SAM'S BEAUTY is a gorgeous, well balanced, deep mahogany red and white heifer. Her Sire is Sam Chex 708. On top he is out of Joaquin, going back to PCC Commander. On the bottom he is out of BL Sadie,, who goes back to Farlap Chex and Coach! Both of her parents are over, 80 inches TTT. Then with, TCC RIO BEAUTY as her Dam! She goes back to, JP RIO GRANDE & EOT OUTBACK BEAUTY! Outback Beauty once sold for

66.0000 on 05/06/2023 **Total Horn:** TTT: 55.0000 on 05/06/2023

LMR SAM'S BEAUTY

TCC RIO BEAUTY

Courtesy of Clinard Longhorns

**JOAQUIN** 

JP RIO GRANDE

**EOT OUTBACK BEAUTY** 

PCC COMMANDER