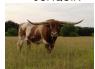

## LMR SAM'S BEAUTY

Date of Birth: 06/06/2020 Registration 1: CI326649

Sale Price:

Breeder: J and J Longhorns Owner: Clinard Longhorns

LMR SAM'S BEAUTY is a gorgeous, well balanced, deep mahogany red and white heifer. Her Sire is Sam Chex 708. On top he is out of Joaquin, going back to PCC Commander. On the bottom he is out of BL Sadie,, who goes back to Farlap Chex and Coach! Both of her parents are over, 80 inches TTT. Then with, TCC RIO BEAUTY as her Dam! She goes back to, JP RIO GRANDE & EOT OUTBACK BEAUTY! Outback Beauty once sold for

66.0000 on 05/06/2023 **Total Horn:** TTT: 55.0000 on 05/06/2023

LMR SAM'S BEAUTY

TCC RIO BEAUTY

Courtesy of Clinard Longhorns

**JOAQUIN** 

JP RIO GRANDE

**EOT OUTBACK BEAUTY** 

PCC COMMANDER